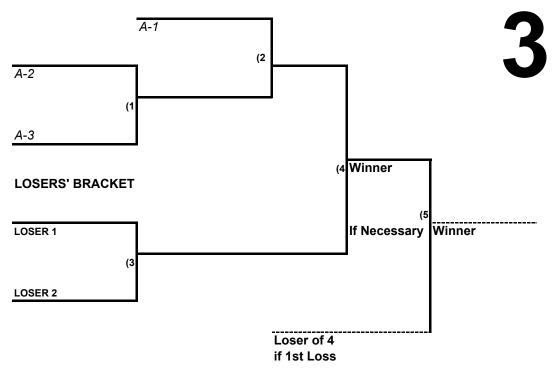

| Team 1 |             |         |
| "A" TEAI | MS   |       | - —<br>1 — | WINS  |           | LOSSES | RUNS AL | LOWED  | RUNS SCORED | SEEDING |
|          |      |       |            |       |           |        |         |        |             |         |
|          |      |       |            |       |           |        |         |        |             |         |
|          |      |       | 1 🗀        |       |           |        |         |        |             |         |

POOLS OF THREE: In pools of three teams, the teams shall play each team in the pool once each.

The following tie breaker will be used: (a) Record, (b) Head to head (if only two teams), (c) Fewest runs allowed, (d) Most runs scored, (e) Draw.

## MASA 3 TEAM DOUBLE ELIMINATION

## **WINNERS' BRACKET**