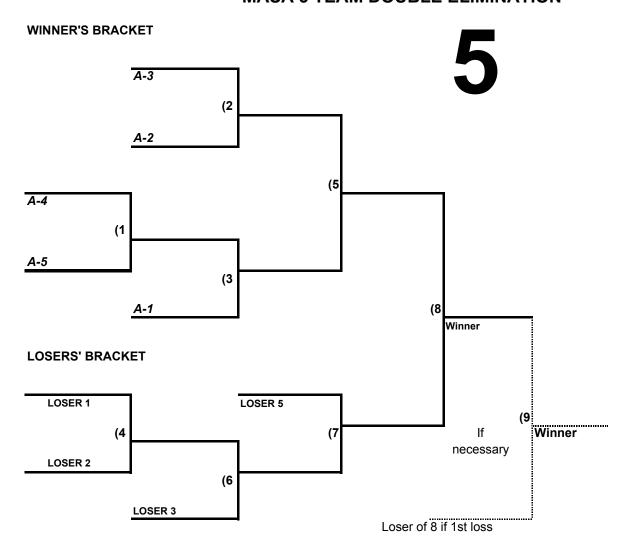

|       |
|           |      |       |       |        |              |             |         |       |
| "A" TEAMS |      | WINS  |       | LOSSES | RUNS ALLOWED | RUNS SCORED | SEEDING |       |
|           |      |       |       |        |              |             |         |       |
|           |      |       |       |        |              |             |         |       |
|           |      |       |       |        |              |             |         |       |
|           |      |       | -     |        |              |             |         |       |

Pools of 5 - In pools of 5 each team shall play two games. The following tie breaker will be used: A) Record B) Head to Head 1 if only 2 teams C) Fewest runs allowed D) Most runs scored E) Draw

## MASA 5 TEAM DOUBLE ELIMINATION